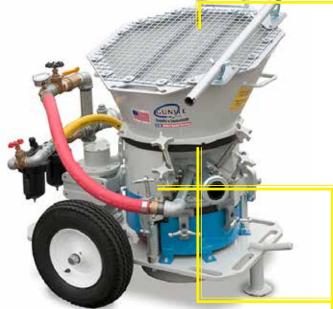

## ROTARY GUNITE MACHINE

The Gunite Supply & Equipment C-10SL is a rotary bowl-type dry-mix gunite machine powered by an air motor designed for high production concrete construction applications.

The Gunite Supply & Equipment C-10SL gunite machine provides maximum performance and efficiency due to its heavy-duty design and powerful output. The C-10SL dry-mix gunite machine features a premium-life feed system, molded discharge liner and exhaust suppression chamber. A tilt-hopper provides easy access for cleaning and setup. All units include air line regulating valves, choice of high or medium-production feed system and hopper assembly. An air compressor is required to power the C-10SL shotcrete machine.

#### CONTINUOUS FEED HOPPER