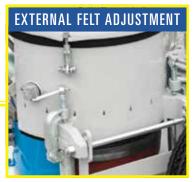

## ROTARY GUNITE MACHINE

The Gunite Supply & Equipment C-10SL is a rotary bowl-type dry-mix gunite machine powered by an air motor designed for high production concrete construction applications.

The Gunite Supply & Equipment C-10SL gunite machine provides maximum performance and efficiency due to its heavy-duty design and powerful output. The C-10SL dry-mix gunite machine features a premium-life feed system, molded discharge liner and exhaust suppression chamber. A tilt-hopper provides easy access for cleaning and setup. All units include air line regulating valves, choice of high or medium-production feed system and hopper assembly. An air compressor is required to power the C-10SL shotcrete machine.