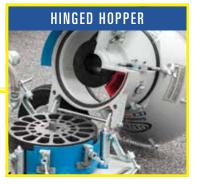

## ROTARY GUNITE MACHINE

The Gunite Supply & Equipment C-10SL is a rotary bowl-type dry-mix gunite machine powered by an air motor designed for high production concrete construction applications.

The Gunite Supply & Equipment C-10SL gunite machine provides maximum performance and efficiency due to its heavy-duty design and powerful output. The C-10SL dry-mix gunite machine features a premium-life feed system, molded discharge liner and exhaust suppression chamber. A tilt-hopper provides easy access for cleaning and setup. All units include air line regulating valves, choice of high or medium-production feed system and hopper assembly. An air compressor is required to power the C-10SL shotcrete machine.

#### CONTINUOUS FEED HOPPER