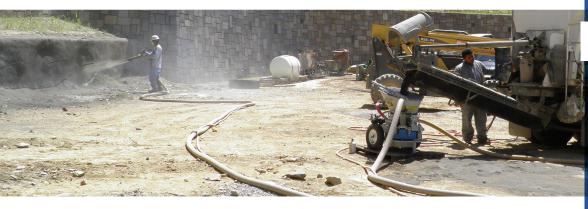

## ROTARY GUNITE MACHINE

The Gunite Supply & Equipment C-10SL is a rotary bowl-type dry-mix gunite machine powered by an air motor designed for high production concrete construction applications.

The Gunite Supply & Equipment C-10SL gunite machine provides maximum performance and efficiency due to its heavy-duty design and powerful output. The C-10SL dry-mix gunite machine features a premium-life feed system, molded discharge liner and exhaust suppression chamber. A tilt-hopper provides easy access for cleaning and setup. All units include air line regulating valves, choice of high or medium-production feed system and hopper assembly. An air compressor is required to power the C-10SL shotcrete machine.